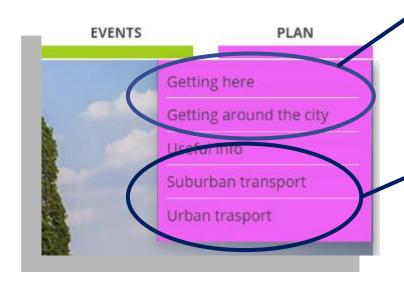

Link to the portal of the Veneto Region, section dedicated to Tourism https://www.regione.veneto.it/web/guest/turismo

This website doesn't Covid situations in any webpages.

**DIFFERENT TYPES OF ROUTES BY CHOOSING** THE ROUTE TYPES OPTION

### **SERVICES**

PUBLIC TRANSPORT AND METEO

NO WEATHER FORECAST.
LINK TO THE ARPAV METEO VENETO WEBSITE
PROVIDED, THOUGH THIS WEBSITE IS IN ITALIAN ONLY.

GENERAL INFORMATION PROVIDED (WITH EXAMPLES AND DETAILS)
ON HOW TO REACH THE CITY AND GET AROUND.
LINKS TO THE OFFICIAL PUBLIC TRANSPORTS WEBSITES PROVIDED
THOUGH SOME OF THEM DON'T WORK.