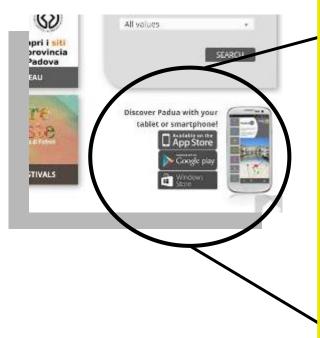

#### **IMPAIRED USER**

NO INFORMATION IS PROVIDED TO IMPAIRED USERS

- SAME CONTENT IN DESKTOP AND SMARTPHONES
- RETRACTABLE MENU WITH NO COLORS.

**SERVICES** 

Software compliance: *App Store, Google Play, Windows Store* 