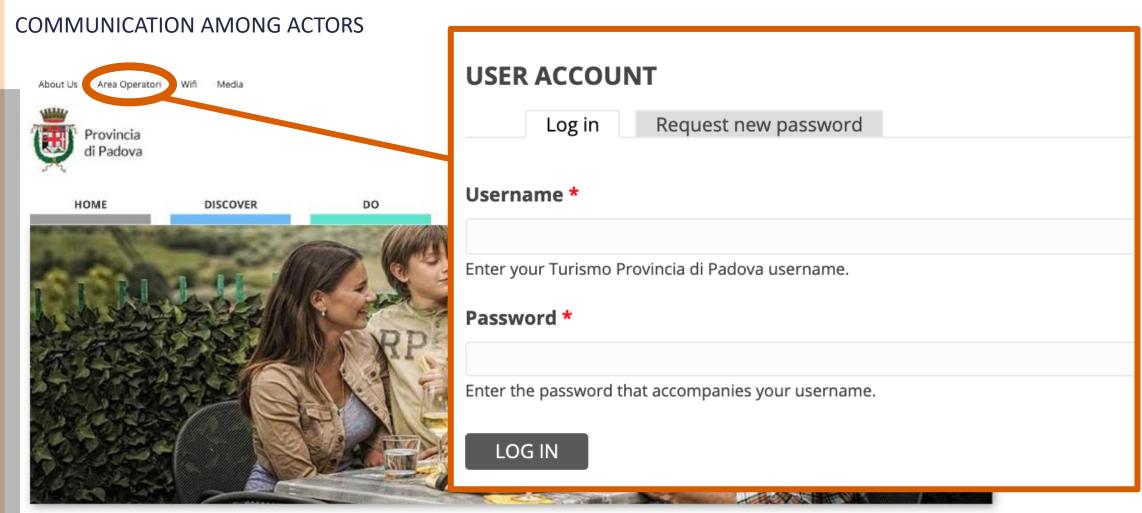

#### www.TurismoPadova.it

THE **LOGO** APPEARS TOP LEFT IN THE WEBPAGES, REPRESENTING THE **OFFICIAL COAT OF ARMS OF THE PROVINCE** 

SECTIONS OF THE WEBSITE EASILY
RECOGNIZED THROUGH DIFFERENT
COLOURS, IN LINE RIGHT UNDER THE LOGO

#### **ABOUT US**

This web portal of the Province of Padua was born to promote tourism in the area.

Following the reallocation of competences in the field of Tourism and Agrotourism, in addition to the assigned personnel, headed by the Veneto Region, from the 1st of April 2019, the portal is kept online exclusively to make available to Network Users the great wealth of tourist information collected until 31 March 2019.