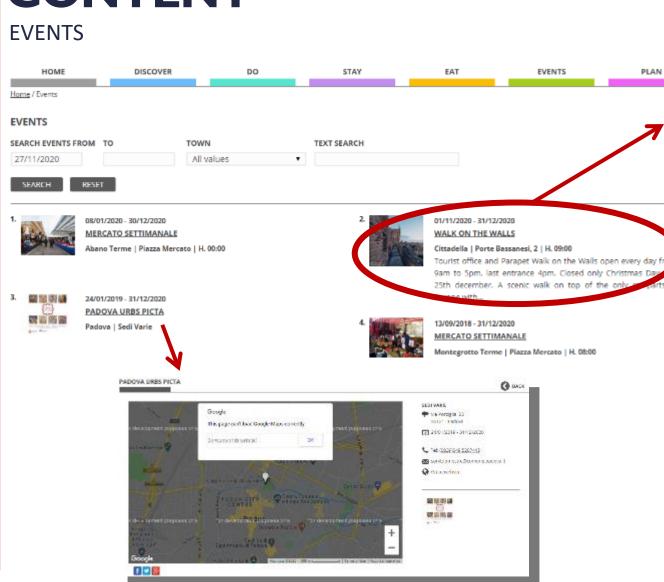

Different pages have different text. This doesn't help first

time users to understand how

the website works.

EVENTS RESEARCH AVAILABLE BY DATE, TOWN OR TEXT

EVENTS NEITHER UPDATED NOR PROPERLY TRANSLATED

NO MENTION OF THE PANDEMIC IN THE EVENT SECTION