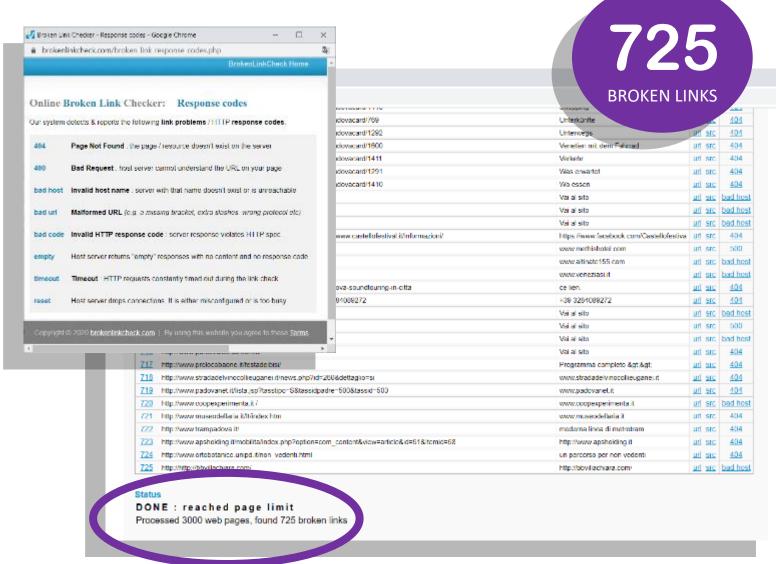

# **STRENGHTS & WEAKNESSES**

| NOT PROPERLY TRANSLATED                                                                       |  |  |
|-----------------------------------------------------------------------------------------------|--|--|
| WEAK AND CONFUSING IDENTITY                                                                   |  |  |
| NON-APPEALING LOGO DIFFERENT FROM THE ONE USED IN SOCIAL NETWORKS                             |  |  |
| NOT UPDATED                                                                                   |  |  |
| INSUFFICIENT PICTURES AND VIDEOS POOR PICTURES' QUALITY EVEN IN THE MEDIA SECTION             |  |  |
| NO MENTION OF THE PANDEMIC                                                                    |  |  |
| THE WEBSITE APPEARS TO BE UNSAFE, BECAUSE ITS TRANSMISSION PROTOCOL IS HTTP INSTEAD OF HTTPS. |  |  |
| MANY (725) BROKEN LINKS                                                                       |  |  |
| SOCIAL NETWORKS NOT MENTIONED IN THE WEBSITE, AND NOT UPDATED                                 |  |  |
|                                                                                               |  |  |