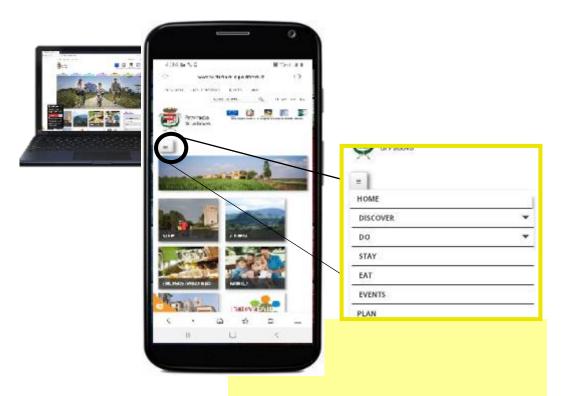

#### **IMPAIRED USER**

NO INFORMATION IS PROVIDED TO IMPAIRED USERS

- SAME CONTENT IN DESKTOP AND SMARTPHONES
- RETRACTABLE MENU WITH NO COLORS.

**SERVICES** 

Software compliance: *App Store, Google Play, Windows Store* 

Only in Italian

GOOD USE OF ICONS AND READABLE MENU

No breadcrumbs

Google maps don't work
Some links don't work

Lack of images