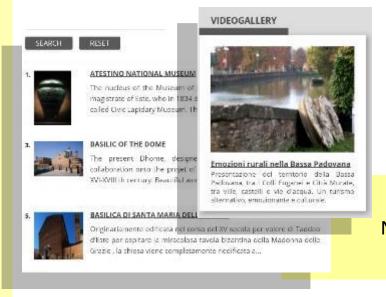

# VIDEOGALLERY WITH ONLY ONE VIDEO

AVAILABLE **ONLY** IN **ITALIAN** 

#### VIDEOGALLERY

Emozioni rurali nella Bassa Padovana Presentazione del territorio della Bassa Padovana, tra i Colli Euganei e Città Murate, tra ville, castelli e vie d'acqua. Un turismo alternativo, emozionante e culturale.