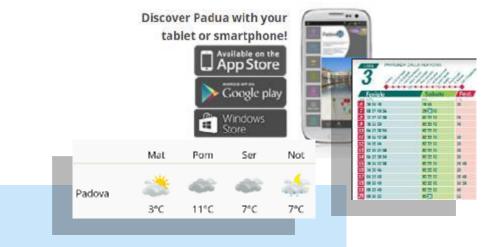

### **SERVICES**

PUBLIC TRANSPORT AND METEO

NO WEATHER FORECAST.
LINK TO THE ARPAV METEO VENETO WEBSITE
PROVIDED, THOUGH THIS WEBSITE IS IN ITALIAN ONLY.

GENERAL INFORMATION PROVIDED (WITH EXAMPLES AND DETAILS)
ON HOW TO REACH THE CITY AND GET AROUND.
LINKS TO THE OFFICIAL PUBLIC TRANSPORTS WEBSITES PROVIDED
THOUGH SOME OF THEM DON'T WORK.

404 - Componente non trovato

THE LOCAL BUSTRANSPORT WEBSITE DOESN'T WORK!

THE APP PROVIDES WEATHER FORECAST AND LOCAL PUBLIC TRANSPORT TIMETABLES, CONSTANTLY UPDATED.

#### **IMPAIRED USER**

NO INFORMATION IS PROVIDED TO IMPAIRED USERS

- SAME CONTENT IN DESKTOP AND SMARTPHONES
- RETRACTABLE MENU WITH NO COLORS.

**SERVICES** 

Software compliance: *App Store, Google Play, Windows Store* 