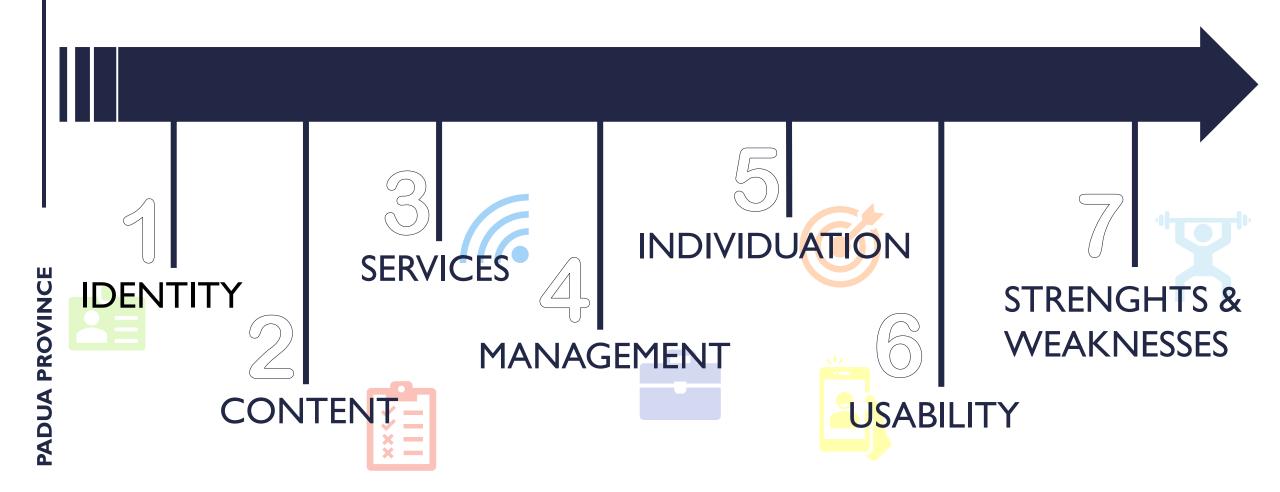

### **ABSTRACT**

SUMMARY OF THE TOPICS

WEBSITE LAYOUT AND LOGO

FOUR LANGUAGES TO CHOOSE AMONG:

IT, EN, FR, DE