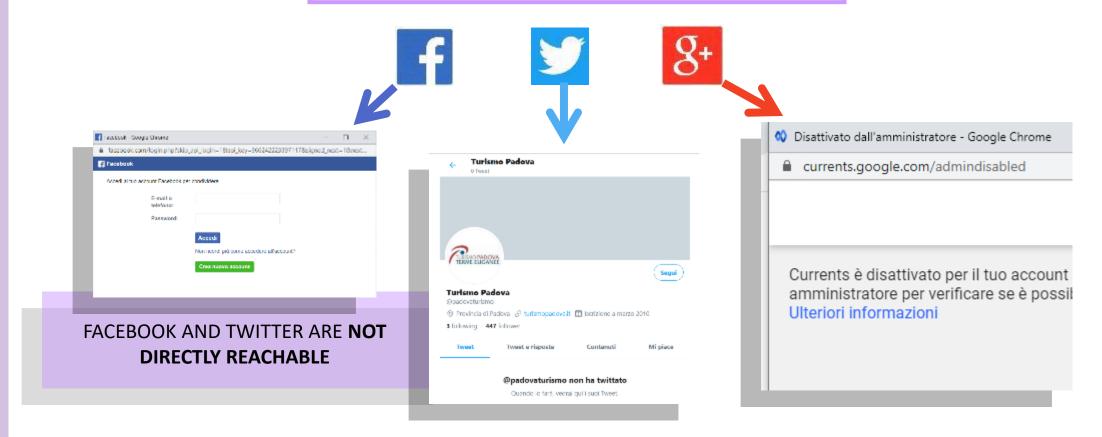

va.it/en

The transmission protocol is HTTP instead of HTTPS. The website's connection is not secure.

#### Status of sites reported by Safe Browsing





**USERS ARE WARNED OF THE USE** OF COOKIES AND REQUESTED TO ACCEPT THEM. THE WEBSITE'S COOKIES POLICY IS

HOME

Home / Informativa sui Cookies

**INFORMATIVA SUI COOKIES** 

AVAILABLE BY CLICKING ON "PRIVACY POLICY", THOUGH THE TEXT IS IN ITALIAN ONLY.









CODE AND LINK COMPLIANCE











#### **CONTENT UPDATE**





Source: provincia.padova.it









Source: sagrafeste.provincia.padova.it



THIS SECTION IS UPDATED

**BUT DESCRIPTIONS ARE** 

**AVAILABLE ONLY IN ITALIAN** 

**SOCIAL NETWORK** 

SOCIAL NETWORK ICONS ARE **NOT EASY TO FIND**: THEY APPEAR IN THE BOTTOM PART OF A FEW SECTIONS, LIKE About Us, Wifi, Contacts, Plan





**SOCIAL MEDIA UPDATE** 



o brod on rurak nella dassa Pado; 🗶 👍

**INSTAGRAM AND YOUTUBE ARE NOT MENTIONED** 

AS A WHOLE, THE SOCIAL **NETWORKS DO NOT SEEM VERY UPDATED** 







#### DOMAIN NAME & SEARCH ENGINES POSITIONING

| Search words                      | Countries         | Google   | <b>Bing</b> | yahoo!   |
|-----------------------------------|-------------------|----------|-------------|----------|
| «Padua»                           | Sweden            | 4th page | 4th page    | 5th page |
| «Padova»                          | ltaly             | 1st page | 1st page    | 1st page |
| «Visit Padua»                     | Sweden            | 1st page | 2nd page    | 1st page |
| «Visitare<br>Padova»              | Italy             | 1st page | Ist page    | 1st page |
| «