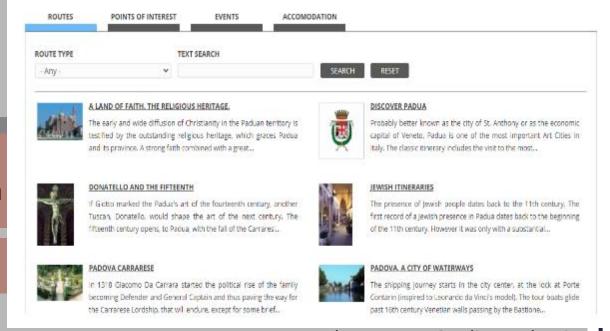

Link to the portal of the Veneto Region, section dedicated to Tourism https://www.regione.veneto.it/web/guest/turismo

This website doesn't Covid situations in any webpages.

**DIFFERENT TYPES OF ROUTES BY CHOOSING** THE ROUTE TYPES OPTION

> **TOO SMALL PICTURES**