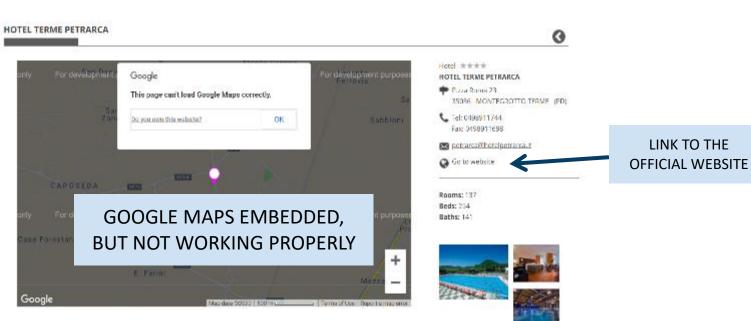

> **NO INDICATIONS** ABOUT THE GEOGRAPHICAL POSITION ON THE HOMEPAGE, BUT ONLY FROM Home > Discover > Points of interest

**INTERACTIVE MAP** WITH THE MAIN POINTS **OF INTERESTS** 

**NEED TO ZOOM OUT** TO FIND THE **EXACT LOCATION OF PADUA** 

LOCALISATION OFFERED BY GOOGLE MAPS

CONTACT LINKS AT THE BOTTOM OF THE PAGE

NO PROPER SNAPSHOT OF CONTACTS

The website provides scarce information on managers.

Translations into other languages sometimes not working.