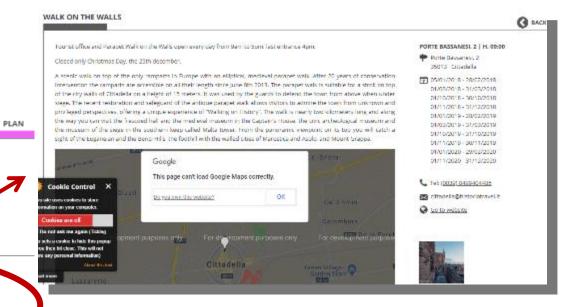

> **NO INDICATIONS** ABOUT THE GEOGRAPHICAL POSITION ON THE HOMEPAGE, BUT ONLY FROM Home > Discover > Points of interest

**INTERACTIVE MAP** WITH THE MAIN POINTS **OF INTERESTS** 

**NEED TO ZOOM OUT** TO FIND THE **EXACT LOCATION OF PADUA** 

LOCALISATION OFFERED BY GOOGLE MAPS

CONTACT LINKS AT THE BOTTOM OF THE PAGE

NO PROPER SNAPSHOT OF CONTACTS

The website provides scarce information on managers.

Translations into other languages sometimes not working.