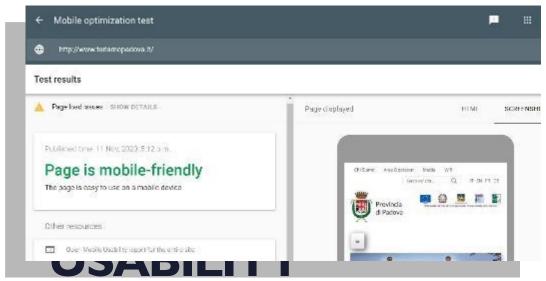

#### MOBILE FRIENDLINESS AND IMPAIRED USERS

Source: search.google.com/test/mobile-friendly