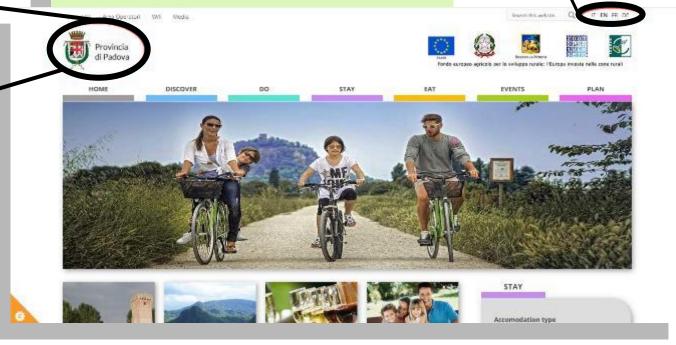

#### www.TurismoPadova.it

THE **LOGO** APPEARS TOP LEFT IN THE WEBPAGES, REPRESENTING THE **OFFICIAL COAT OF ARMS OF THE PROVINCE** 

SECTIONS OF THE WEBSITE EASILY
RECOGNIZED THROUGH DIFFERENT
COLOURS, IN LINE RIGHT UNDER THE LOGO

#### **CONFUSING IDENTITY:**

- ACTIVITIES, SERVICES, NEWS NOT CLEARLY
   DISTINGUISHED
- RELEVANT RESOURCES FOR THE IDENTITY
   OF THE DESTINATION MISSING

**GEOGRAPHICAL POSITION** 

HOME DISCOVER Home / Discover / Points of interest POINTS OF NTEREST and years of history have left a wealth Over three tho

> **NO INDICATIONS** ABOUT THE GEOGRAPHICAL POSITION ON THE HOMEPAGE, BUT ONLY FROM Home > Discover > Points of interest

**INTERACTIVE MAP** WITH THE MAIN POINTS **OF INTERESTS** 

**NEED TO ZOOM OUT** TO FIND THE **EXACT LOCATION OF PADUA** 