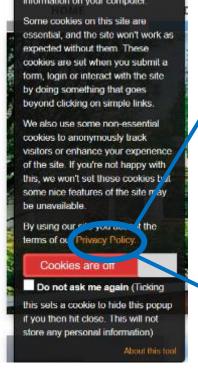

#### Status of sites reported by Safe Browsing

**USERS ARE WARNED OF THE USE** OF COOKIES AND REQUESTED TO ACCEPT THEM. THE WEBSITE'S COOKIES POLICY IS

HOME

Home / Informativa sui Cookies

**INFORMATIVA SUI COOKIES** 

AVAILABLE BY CLICKING ON "PRIVACY POLICY", THOUGH THE TEXT IS IN ITALIAN ONLY.

CODE AND LINK COMPLIANCE