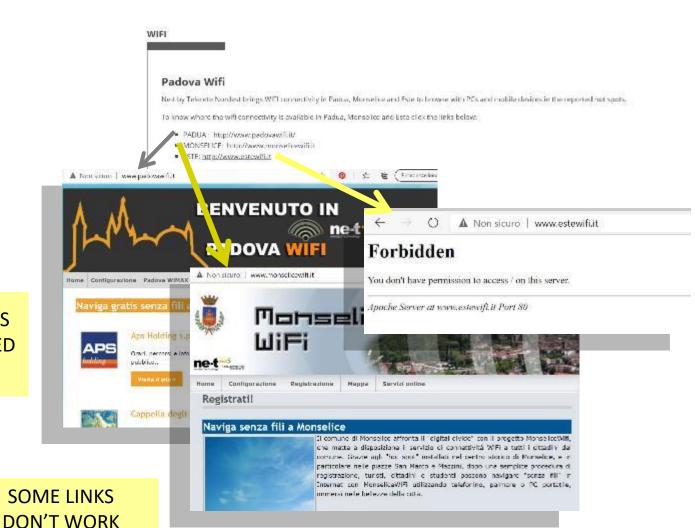

### **SERVICES**

PUBLIC TRANSPORT AND METEO

NO WEATHER FORECAST.
LINK TO THE ARPAV METEO VENETO WEBSITE
PROVIDED, THOUGH THIS WEBSITE IS IN ITALIAN ONLY.

GENERAL INFORMATION PROVIDED (WITH EXAMPLES AND DETAILS)
ON HOW TO REACH THE CITY AND GET AROUND.
LINKS TO THE OFFICIAL PUBLIC TRANSPORTS WEBSITES PROVIDED
THOUGH SOME OF THEM DON'T WORK.

404 - Componente non trovato

THE LOCAL BUSTRANSPORT WEBSITE DOESN'T WORK!

THE APP PROVIDES WEATHER FORECAST AND LOCAL PUBLIC TRANSPORT TIMETABLES, CONSTANTLY UPDATED.