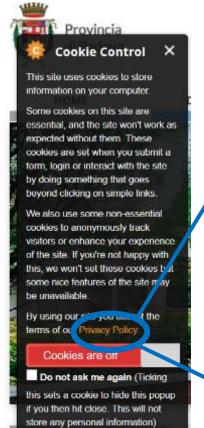

#### Status of sites reported by Safe Browsing

**USERS ARE WARNED OF THE USE** OF COOKIES AND REQUESTED TO ACCEPT THEM. THE WEBSITE'S COOKIES POLICY IS

HOME

Home / Informativa sui Cookies

**INFORMATIVA SUI COOKIES** 

AVAILABLE BY CLICKING ON "PRIVACY POLICY", THOUGH THE TEXT IS IN ITALIAN ONLY.

CODE AND LINK COMPLIANCE